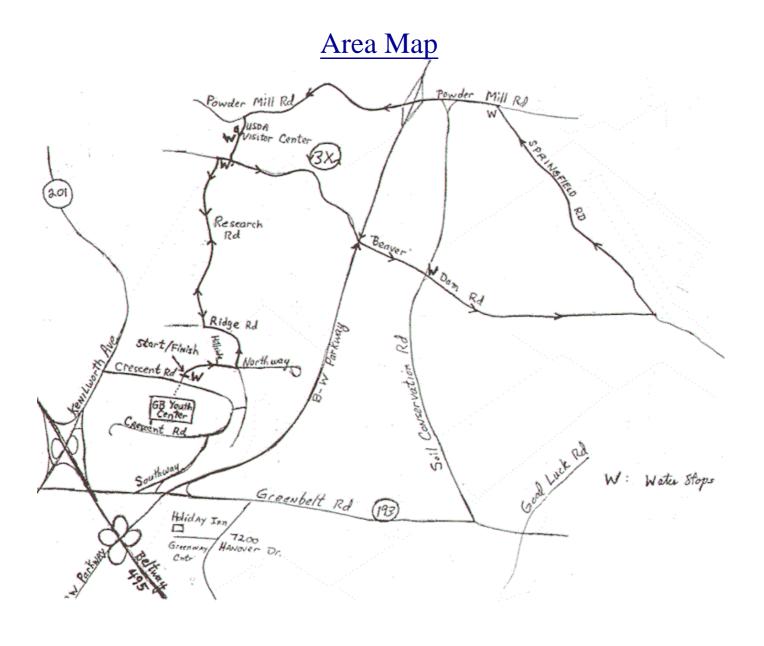

Course Map

Area Map

**Description** 

**Directions** 

Hotel/ Transportation

## Course Map, Area Map and Description

## Course Map



## **Course Description**

The race will start and finish near the Greenbelt Youth Center at 101 Centerway in Old Greenbelt. TAC-certified course consists of three scenic loops. This race may be run as a Boston Marathon qualifier. The relay point is near the USDA Visitor Center.

1 von 2 26.02.2006 16:40

Runners pass 10 water stops and there is water and Gatorade at each. There are also porta-johns at these water stops.



Back to GW Marathon page

Back to DC Road Runners Home Page

2 von 2 26.02.2006 16:40