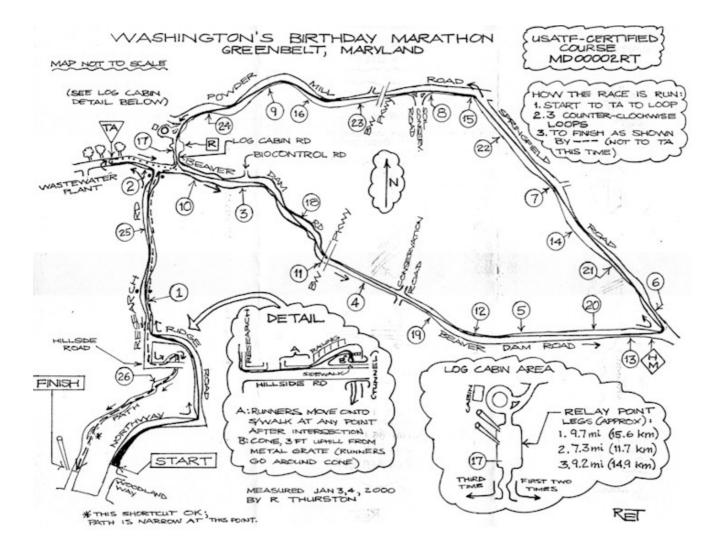

## Course Map

## **Course Description**

The race will start and finish near the Greenbelt Youth Center at 101 Centerway in Old Greenbelt. TAC-certified course consists of three scenic loops. This race may be run as a Boston Marathon qualifier. The relay point is near the USDA Visitor Center.